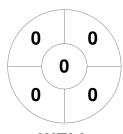

### **Indoor HD Women 23-24** 25 Nov - 28 Jan 2024 **Brussels**



#### **Match Statistics**

| Match # | Date        | Time  | Pool / Class | Pitch          |
|---------|-------------|-------|--------------|----------------|
| 50      | 20 Jan 2024 | 16:15 | Day 7        | CSFS - Pitch 1 |

| RACI    |  |  |  |  |  |
|---------|--|--|--|--|--|
| GK Subs |  |  |  |  |  |

| Official | 1 | 2 | 3 | 4 | Т |
|----------|---|---|---|---|---|
| RACI     | 0 | 0 | 1 | 1 | 2 |
| WELL     | 3 | 1 | 2 | 2 | 8 |

|         |    | WELL |
|---------|----|------|
| GK Subs | 32 |      |

**Circle Entries** 

# **Penalty Corners**









**RACI** 

**WELL** 

**RACI** 

**WELL** 

## **Shots**









## Possession %







Technical Delegate: COPPIETERS Benoit (BEL)