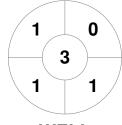

|         |    | WELL |
|---------|----|------|
| GK Subs | 32 |      |

**Circle Entries** 