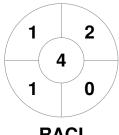

|         |    | WELL |
|---------|----|------|
| GK Subs | 32 |      |

**Circle Entries** 