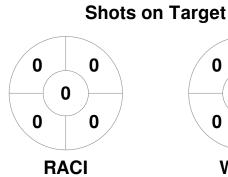

### **Indoor HD Women 23-24** 25 Nov - 28 Jan 2024 **Brussels**



#### **Match Statistics**

| Match # | Date        | Time  | Pool / Class | Pitch          |
|---------|-------------|-------|--------------|----------------|
| 50      | 20 Jan 2024 | 16:15 | Day 7        | CSFS - Pitch 1 |

| RACI    |  |  |  |  |  |
|---------|--|--|--|--|--|
| GK Subs |  |  |  |  |  |

| Official | 1 | 2 | 3 | 4 | Т |
|----------|---|---|---|---|---|
| RACI     | 0 | 0 | 1 | 1 | 2 |
| WELL     | 3 | 1 | 2 | 2 | 8 |

|         |    | WELL |
|---------|----|------|
| GK Subs | 32 |      |

**Circle Entries** 

# **Penalty Corners**









**RACI** 

**WELL** 

**RACI** 

**WELL** 

## **Shots**









## Possession %







Technical Delegate: COPPIETERS Benoit (BEL)