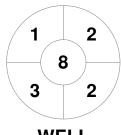

|         |    | OR | EE |
|---------|----|----|----|
| GK Subs | 35 |    |    |

**Circle Entries** 