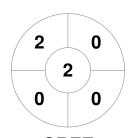

|         |    | WE | ELL |
|---------|----|----|-----|
| GK Subs | 15 | 31 |     |

| Official | 1 | 2 | 3 | 4 | Т |
|----------|---|---|---|---|---|
| WELL     | 1 | 0 | 2 | 2 | 5 |
| OREE     | 0 | 0 | 0 | 0 | 0 |