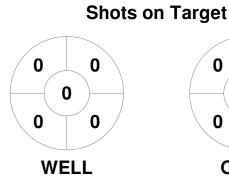

### **Indoor HD Women 23-24** 25 Nov - 28 Jan 2024 **Brussels**



#### **Match Statistics**

| Match # | Date        | Time  | Pool / Class | Pitch          |
|---------|-------------|-------|--------------|----------------|
| 52      | 20 Jan 2024 | 18:30 | Day 7        | CSFS - Pitch 1 |

|         |    | WE | ELL |
|---------|----|----|-----|
| GK Subs | 15 | 31 |     |

| Official | 1 | 2 | 3 | 4 | Т |
|----------|---|---|---|---|---|
| WELL     | 1 | 0 | 2 | 2 | 5 |
| OREE     | 0 | 0 | 0 | 0 | 0 |

|         |    | OR | EE |
|---------|----|----|----|
| GK Subs | 35 |    |    |

**Circle Entries** 

# **Penalty Corners**









**WELL** 

**OREE** 

**WELL** 

**OREE** 

## **Shots**









## Possession %







Technical Delegate: COPPIETERS Benoit (BEL)