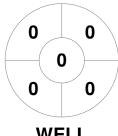

### **Indoor HD Women 23-24** 25 Nov - 28 Jan 2024 **Brussels**



#### **Match Statistics**

| Match # | Date        | Time  | Pool / Class | Pitch          |
|---------|-------------|-------|--------------|----------------|
| 52      | 20 Jan 2024 | 18:30 | Day 7        | CSFS - Pitch 1 |

|         |    | WE | ELL |
|---------|----|----|-----|
| GK Subs | 15 | 31 |     |

| Official | 1 | 2 | 3 | 4 | Т |
|----------|---|---|---|---|---|
| WELL     | 1 | 0 | 2 | 2 | 5 |
| OREE     | 0 | 0 | 0 | 0 | 0 |

|         |    | OR | EE |
|---------|----|----|----|
| GK Subs | 35 |    |    |

**Circle Entries** 

# **Penalty Corners**









**WELL** 

**OREE** 

**WELL** 

**OREE** 

## **Shots**









## Possession %







Technical Delegate: COPPIETERS Benoit (BEL)