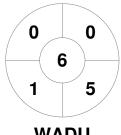

|         | W | /ADU |  |
|---------|---|------|--|
| GK Subs |   |      |  |

| Official | 1 | 2 | 3 | 4 | Т |
|----------|---|---|---|---|---|
| WADU     | 0 | 1 | 2 | 0 | 3 |
| PING     | 0 | 1 | 1 | 0 | 2 |

|         | PIN | <b>I</b> G |  |
|---------|-----|------------|--|
| GK Subs |     |            |  |

**Circle Entries** 