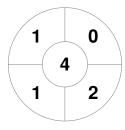

|         | W | /ADU |  |
|---------|---|------|--|
| GK Subs |   |      |  |

| Official | 1 | 2 | 3 | 4 | Т |
|----------|---|---|---|---|---|
| WADU     | 0 | 1 | 2 | 0 | 3 |
| PING     | 0 | 1 | 1 | 0 | 2 |

|         | PIN | <b>I</b> G |  |
|---------|-----|------------|--|
| GK Subs |     |            |  |

**Circle Entries** 