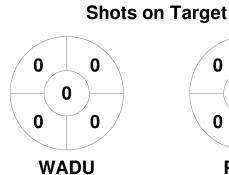

### **Indoor HD Women 23-24** 25 Nov - 28 Jan 2024 **Brussels**



#### **Match Statistics**

| Match # | Date        | Time  | Pool / Class | Pitch          |
|---------|-------------|-------|--------------|----------------|
| 55      | 20 Jan 2024 | 17:30 | Day 7        | ERAS - Pitch 1 |

|         | W | /ADU |  |
|---------|---|------|--|
| GK Subs |   |      |  |

| Official | 1 | 2 | 3 | 4 | Т |
|----------|---|---|---|---|---|
| WADU     | 0 | 1 | 2 | 0 | 3 |
| PING     | 0 | 1 | 1 | 0 | 2 |

|         | PIN | <b>I</b> G |  |
|---------|-----|------------|--|
| GK Subs |     |            |  |

**Circle Entries** 

# **Penalty Corners**









**WADU** 

**PING** 

**WADU** 

**PING** 

## **Shots**









## Possession %







Technical Delegate: COPPIETERS Benoit (BEL)