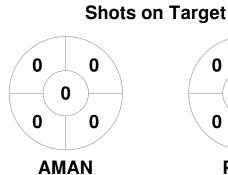

### Indoor HD Men 23-24 25 Nov - 28 Jan 2024 Erembodegem



#### **Match Statistics**

| Match # | Date        | Time  | Pool / Class | Pitch                    |
|---------|-------------|-------|--------------|--------------------------|
| 26      | 17 Dec 2023 | 14:15 | Day 4        | CSW - Pitch 1 - CS Wavre |

|   |         | AM | AN |  |
|---|---------|----|----|--|
| Ī | GK Subs |    |    |  |

| Official | 1 | 2 | 3 | 4 | Т |
|----------|---|---|---|---|---|
| AMAN     | 0 | 1 | 1 | 2 | 4 |
| PING     | 0 | 0 | 0 | 0 | 0 |

|         | PING |  |
|---------|------|--|
| GK Subs |      |  |

**Circle Entries** 

# **Penalty Corners**









**AMAN** 

**PING** 

**AMAN** 

**PING** 

## **Shots**









### Possession %







Technical Delegates: van de LEUR Caroline (BEL), COPPIETERS Benoit (BEL)