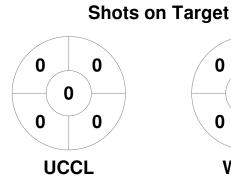

### **Indoor HD Women 24-25** 1 Dec - 25 Jan 2025 **Erasme**



#### **Match Statistics**

| Match # | Date        | Time  | Pool / Class | Pitch                   |
|---------|-------------|-------|--------------|-------------------------|
| 21      | 14 Dec 2024 | 15:15 | Day 3        | ERAS - Pitch 1 - Erasme |

|   |         | Uccle Sport |   |
|---|---------|-------------|---|
| Γ | GK Subs |             | _ |

| Official | 1 | 2 | 3 | 4 | Т |
|----------|---|---|---|---|---|
| UCCL     | 0 | 0 | 0 | 1 | 1 |
| WELL     | 2 | 1 | 2 | 1 | 6 |

| Wellington |  |   |  |  |
|------------|--|---|--|--|
| GK Subs    |  | _ |  |  |

**Circle Entries** 

# **Penalty Corners**









**WELL** 

**UCCL** 

**WELL** 

## **Shots**









## Possession %







Technical Delegate: van de LEUR Caroline (BEL)