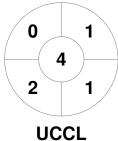

|   |         | Uccle Sport |   |
|---|---------|-------------|---|
| Γ | GK Subs |             | _ |

| Official | 1 | 2 | 3 | 4 | Т |
|----------|---|---|---|---|---|
| UCCL     | 0 | 0 | 0 | 1 | 1 |
| WELL     | 2 | 1 | 2 | 1 | 6 |