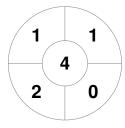

|         | V  | ngton |  |
|---------|----|-------|--|
| GK Subs | 34 | 37    |  |

| Official | 1 | 2 | 3 | 4 | Т |
|----------|---|---|---|---|---|
| WELL     | 0 | 0 | 1 | 0 | 1 |
| WADU     | 1 | 1 | 0 | 2 | 4 |