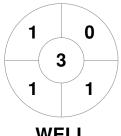

|         | V  | ngton |  |
|---------|----|-------|--|
| GK Subs | 34 | 37    |  |

| Official | 1 | 2 | 3 | 4 | Т |
|----------|---|---|---|---|---|
| WELL     | 0 | 0 | 1 | 0 | 1 |
| WADU     | 1 | 1 | 0 | 2 | 4 |