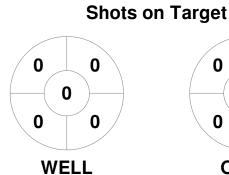

### **Indoor HD Women 24-25** 1 Dec - 25 Jan 2025 **Erasme**



#### **Match Statistics**

| Match # | Date        | Time  | Pool / Class | Pitch                       |
|---------|-------------|-------|--------------|-----------------------------|
| 31      | 21 Dec 2024 | 14:30 | Day 4        | DW - Pitch 1 - Den Willecom |

|   |         | Welli | ngton |
|---|---------|-------|-------|
| Ī | GK Subs |       |       |

| Official | 1 | 2 | 3 | 4 | Т |
|----------|---|---|---|---|---|
| WELL     | 1 | 0 | 2 | 1 | 4 |
| OREE     | 1 | 0 | 1 | 1 | 3 |

|         | Oree |  |
|---------|------|--|
| GK Subs |      |  |

**Circle Entries** 

# **Penalty Corners**









**OREE** 

**WELL** 

**OREE** 

## **Shots**









## Possession %







Technical Delegate: van de LEUR Caroline (BEL)